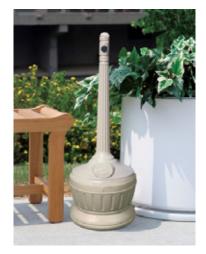

## Seated Smokers' Outpost®

Unit Size: 11" Diameter x 30"H Material Process: Blow-molded, HDPE with PCR Standard Inclusions: (1) Galvanized pail liner Capacity: 5 quart pail Weight: 4 lbs

Product is ADA compliant

Optional security hardware is available

- Perfect next to a bench or table for people who have disabilities or use wheelchairs
- Liner pail is made with recycled steel
- Wider base gives it greater stability, and top fits securely to base
- Patented oxygen-restricting design extinguishes cigarettes quickly, no sand or water needed
- Easy to clean-unscrew top from base and empty the galvanized pail, included
- Screw closure, tie-down rings and optional bolting hardware make security simple
- Made in U.S.A.
- 1-year manufacturer's warranty