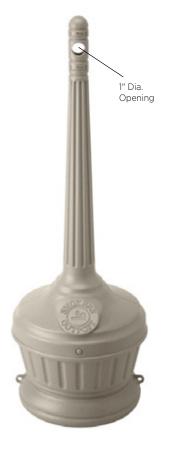

## Seated Smokers' Outpost®

Unit Size: 11" Diameter x 30"H Material Process: Blow-molded, HDPE with PCR Standard Inclusions: (1) Galvanized pail liner Capacity: 5 quart pail Weight: 4 lbs

Product is ADA compliant

Optional security hardware is available

- Perfect next to a bench or table for people who have disabilities or use wheelchairs
- Liner pail is made with recycled steel
- Wider base gives it greater stability, and top fits securely to base
- Patented oxygen-restricting design extinguishes cigarettes quickly, no sand or water needed
- Easy to clean-unscrew top from base and empty the galvanized pail, included
- Screw closure, tie-down rings and optional bolting hardware make security simple
- Made in U.S.A.
- 1-year manufacturer's warranty